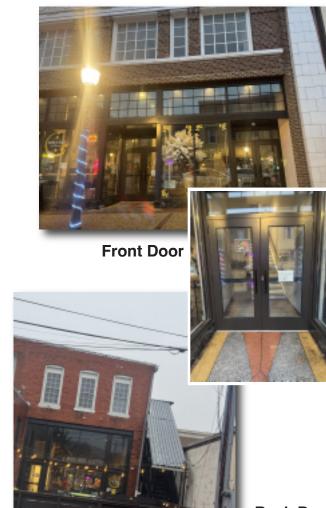

## 205 E. Main Street, Suite 1 Front Royal

A few things to know:

The new space is on the second floor of the Weaver Building, located above Dogwood Decor and Try Thai. There are stairways both in the front of the building and at the rear, both access the studio. We won't have signage up right away, but the front door is located between those two businesses and the back door is at the top of the black stairway near the rear entrance to Try Thai.

Parking is available on Main Street as well as in a public lot behind the building, along Jackson Street. The building has designated parking spots as well, and you're welcome to park in any space that is reserved for the Weaver Building.

Namaste, Laura

**Back Door**